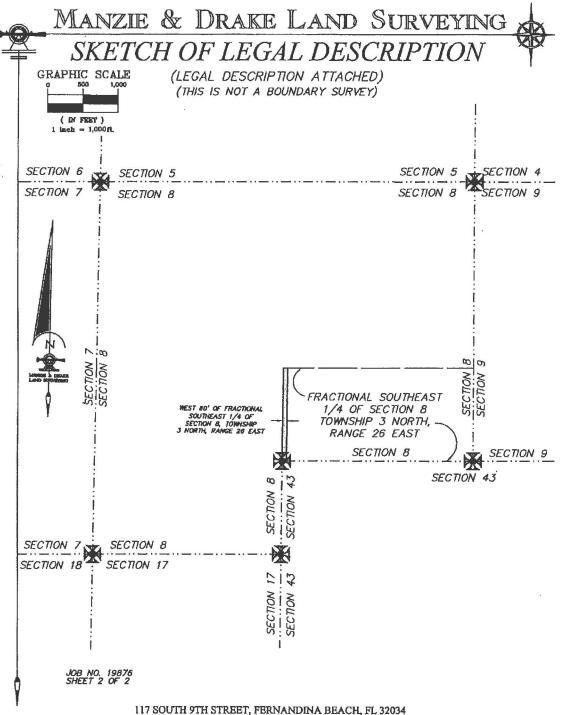

# Manzie & Drake Land Surveying

LEGAL DESCRIPTION

60' INGRESS, EGRESS AND UTILITY EASEMENT
PREPARED FOR NASSAU COUNTY
JULY 1, 2017

THE WEST 60 FEET OF:

FRACTIONAL SOUTHEAST ONE-QUARTER (SEI/4) OF SECTION 8, TOWNSHIP 3 NORTH, RANGE 26 EAST, NASSAU COUNTY, FLORIDA, ALSO KNOW AS THE NORTH ONE-HALF (NI/2) OF THE SOUTHEAST ONE-QUARTER (SEI/4) OF SECTION 8, TOWNSHIP 3 NORTH, RANGE 26 EAST, NASSAU COUNTY, FLORIDA.

MICHAEL A. MANZIE, P.L.S. FLORIDA REGISTRATION NO. 4069 JOB NO. 19876 7/1/17

> Sheef / of 2 117 South 9th Street, Fernandina Beach, FL 32034 Office (904) 491-5700 \* Fax (904) 491-5777 \* Toll Free (888) 832-7730 www.manzieanddrake.com